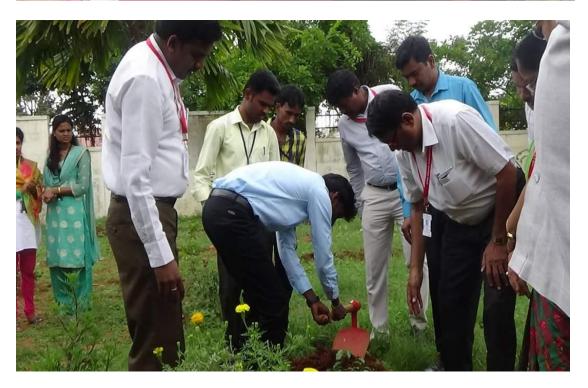

# **Best Practices – 1**

1. Title of the Practice: "Plant a Sapling on Birthday"

#### 4. The Practice:

- a) Initiated by Panting 5 plants on Birthday of Our Founder Secretary Dr. HM Gangadharaih.
- b) Students Plant 40 Plants for their birthday Celebration.
- c) 4 teachers Celebrated their Birthday by planting saplings on their Birthday.
- d) Science Club and Humanities Club Inaugurated by Planting a Plant in College garden.

#### 5. Evidence of Success –

Our College evidently found success in this Practice today in our College garden we have more than 160 Plants. Students motivated by internally and carrying a plant with them along with Birthday Cake to College.