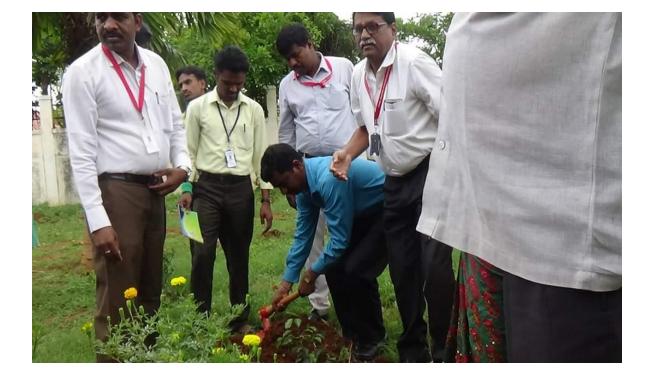

# **Best Practices – 1**

1. Title of the Practice: "Plant a Sapling on Birthday"

#### 4. The Practice:

- a) Initiated by Panting 5 plants on Birthday of Our Founder Secretary Dr. HM Gangadharaih.
- b) Students Plant 40 Plants for their birthday Celebration.
- c) 4 teachers Celebrated their Birthday by planting saplings on their Birthday.
- d) Science Club and Humanities Club Inaugurated by Planting a Plant in College garden.

#### 5. Evidence of Success –

Our College evidently found success in this Practice today in our College garden we have more than 160 Plants. Students motivated by internally and carrying a plant with them along with Birthday Cake to College.