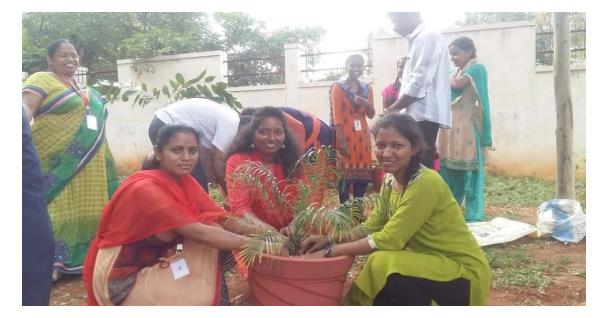

# **Best Practices – 1**

1. Title of the Practice: "Plant a Sapling on Birthday"

#### 4. The Practice:

- a) Initiated by Panting 5 plants on Birthday of Our Founder Secretary Dr. HM Gangadharaih.
- b) Students Plant 40 Plants for their birthday Celebration.
- c) 4 teachers Celebrated their Birthday by planting saplings on their Birthday.
- d) Science Club and Humanities Club Inaugurated by Planting a Plant in College garden.

#### 5. Evidence of Success –

Our College evidently found success in this Practice today in our College garden we have more than 160 Plants. Students motivated by internally and carrying a plant with them along with Birthday Cake to College.