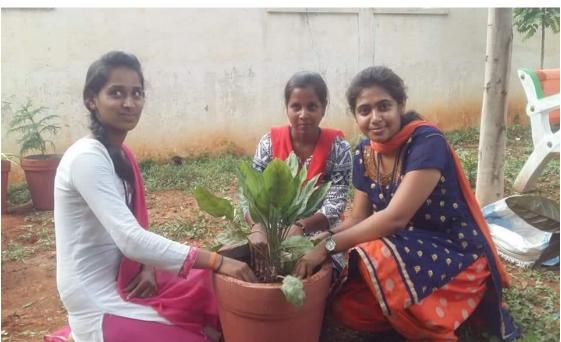

# **Best Practices – 1**

1. Title of the Practice: "Plant a Sapling on Birthday"

#### 4. The Practice:

- a) Initiated by Panting 5 plants on Birthday of Our Founder Secretary Dr. HM Gangadharaih.
- b) Students Plant 40 Plants for their birthday Celebration.
- c) 4 teachers Celebrated their Birthday by planting saplings on their Birthday.
- d) Science Club and Humanities Club Inaugurated by Planting a Plant in College garden.

#### 5. Evidence of Success –

Our College evidently found success in this Practice today in our College garden we have more than 160 Plants. Students motivated by internally and carrying a plant with them along with Birthday Cake to College.